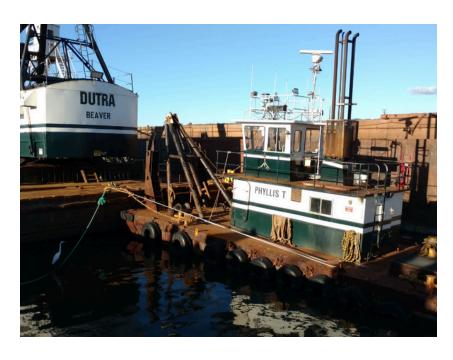

## **PHILLIS T TUG BOAT**

**Built: 2001** 

Dimensions: 50 ft x 19 ft x 6.7 ft

**Gross Tonnage: 42** 

**Main Engine Horsepower (Tugs):** 660

Hull Material: ABS-grade steel

Special Features: SUB M-compliant; reinforced hull;

three-coat paint system; Twin Disc reduction gears;

John Deere engines; Aqua Met 17 stainless steel

propeller shafts; bronze propellers

**Operations:** Tug Operations / Anchor Handling

## **Equipment Contact**

Steve Lee Vice President, Equipment Phone: 707-374-2406 Email: slee@dutragroup.com