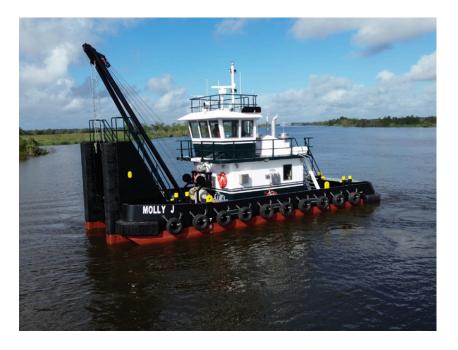

## **MOLLY J** TUG BOAT

## **Equipment Contact**

Steve Lee Vice President, Equipment Phone: 707-374-2406 Email: slee@dutragroup.com

**Built:** 2024

Dimensions: 50 x 20 ft x 7.5 ft

Gross Tonnage: 50

Main Engine Horsepower (Tugs): 808

Hull Material: ABS-grade steel

Special Features: SUB M-compliant; reinforced hull;

three-coat paint system; Twin Disc reduction gears;

Cummins engines; Aqua Met 17 stainless steel

propeller shafts; bronze propellers

**Operations:** Tug Operations / Anchor Handling