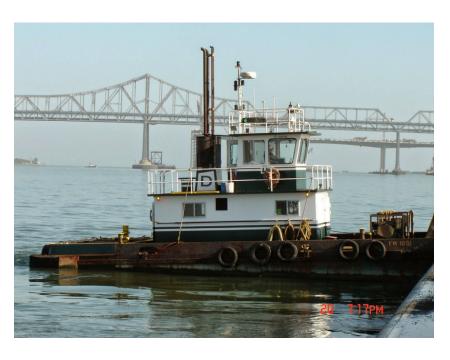

## LINDA T **TUG BOAT**

**Built: 2001** 

Dimensions: 50 ft x 19 ft x 6.7 ft

**Gross Tonnage: 42** 

**Main Engine Horsepower (Tugs):** 660

Hull Material: ABS-grade steel

Special Features: SUB M-compliant; reinforced hull;

three-coat paint system; Twin Disc reduction gears;

John Deere engines; Aqua Met 17 stainless steel

propeller shafts; bronze propellers

**Operations:** Tug Operations / Anchor Handling