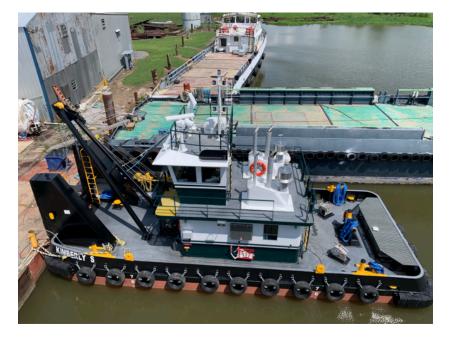

## KIMBERLY S TUG BOAT

## **Equipment Contact** Steve Lee Vice President,

Equipment Phone: 707-374-2406 Email: slee@dutragroup.com

Built: 2021

Dimensions: 50 ft x 20 ft x 7.5 ft

Gross Tonnage: 50

Main Engine Horsepower (Tugs): 808

Hull Material: ABS-grade steel

Special Features: SUB M-compliant; reinforced hull;

three-coat paint system; Twin Disc reduction gears;

Cummins engines; Aqua Met 17 stainless steel

propeller shafts; bronze propellers