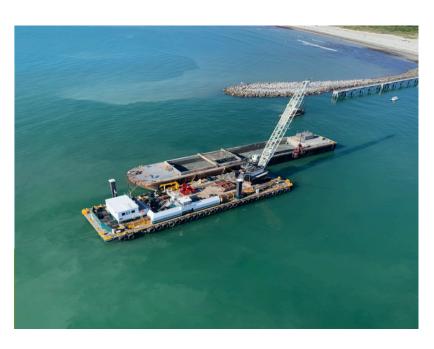

## **HARRY S** STEEL-HULLED SPUD BARGE

**Built: 2022** 

**Dimensions:** 220 ft x 65 ft x 13.8 ft

**Gross Tonnage: 1,639** 

**Bucket Capacity (CY):** 35 cubic yards

Special Features: Liebherr 8300.2 300-ton duty cycle

crane; equipped with spuds, winches, and onboard

offices; safety-focused storage and power tools

**Operations:** Marine Construction and Dredging